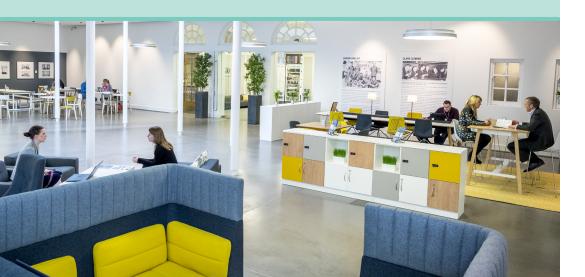

Co-working & Meeting Rooms

## **Co-working Dedicated Desk**

Price includes 1 desk in a shared space, lockable pedestal, 24/7 access, broadband, access to the kitchen (tea and coffee facilities).

From £250 per month