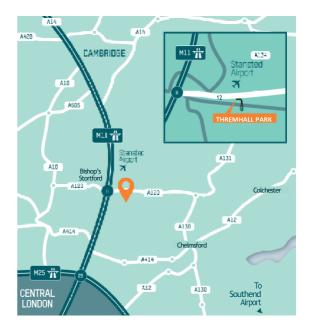

#### Location

The Lodge is located 1 mile from Junction 8 of the M11 and the A120, providing easy access to Stansted Airport, Bishop's Stortford and Cambridge. Train times to London Liverpool Street from both Stansted Airport and Bishop's Stortford are approx. 40 minutes.