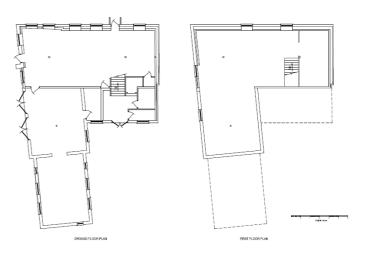

hop.

#### **Amenities**

- Six dedicated car parking spaces with free overflow parking on-site
- Access control and intruder alarm
- Fully air-conditioned
- Separate male and female WC facilities
- Kitchen facilities

#### **Terms**

The office space is available by way of a new lease for terms to be agreed. Rent on application.

## Service Charge

The office space is available on a full repairing and insuring basis. The estate service charge is £0.92 psf

#### Rates and EPC

Thremhall Park is rated at £215/ sq m, which equates to a rateable value of £60,400.

Energy Performance Certificate available on request. The rating is B-48

### Legal costs

Each party to bear their own legal costs.

#### VAT

Unless otherwise stated, all prices and rents quoted are exclusive of VAT.

# Floorplan





# Viewings

For viewings please contact sole agents Coke Gearing Consulting:

C: Adam Tindall MRICS T: 07776 211722

E: adam@cokegearing.co.uk