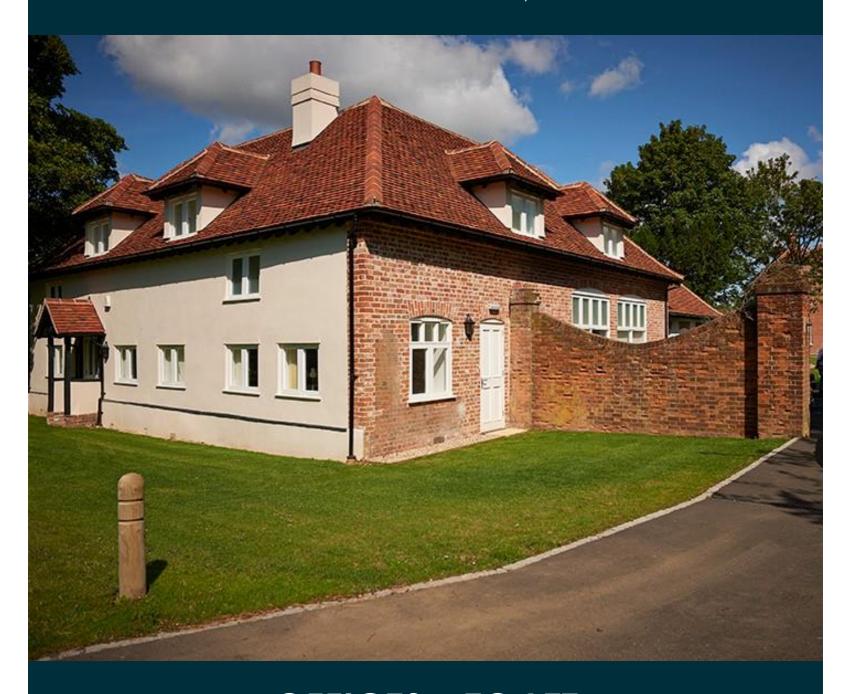

# The Lodge

Thremhall Park, Start Hill, Bishop's Stortford, Herts CM22 7WE

## Description

The Lodge is an attractive Grade II listed, self-contained office building, which was rebuilt in full in 2012 and due to be refurbished by Q4 2019. The office space is predominately open plan, laid out over ground and first floors with a kitchen and male/female WC facilities on the ground floor.